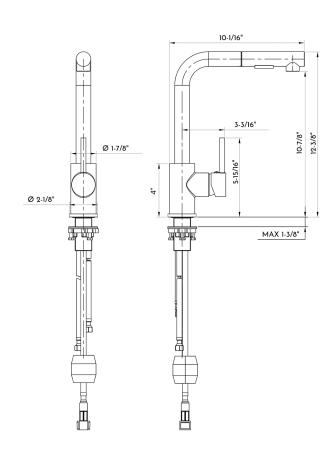

## KITCHEN FAUCET **DAX-8213-BN**

| MODEL                 | DAX-8213-BN       |
|-----------------------|-------------------|
| MATERIAL              | Brass             |
| FINISH                | Brushed Nickel    |
| HEIGHT                | 12-3/8"           |
| SPOUT HEIGHT          | 10-7/8"           |
| SPOUT REACH           | 10-1/16"          |
| FLOW RATE             | 2.0 GPM           |
| HOT COLD INDICATORS   | No                |
| DECK PLATE INCLUDED   | No                |
| COMPATIBLE VALVE TYPE | Ceramic Cartridge |
| HANDLE STYLE          | Single Lever      |
| NUMBER OF HANDLES     | One               |
| HOSE LENGHT           | 27-9/16"          |
| FAUCET HOLES          | One               |
| FAUCET HOLE SIZE      | 1-3/8"            |
| INSTALATION TYPE      | Deck Mounted      |
|                       |                   |
| SPOUT SWIVEL          | Yes               |