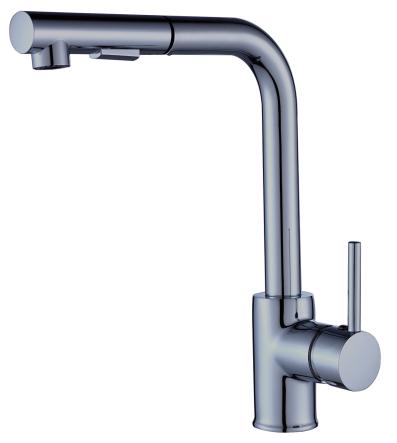

## KITCHEN FAUCET **DAX-8213-BN**

| MODEL                 | DAX-8213-BN       |
|-----------------------|-------------------|
| MATERIAL              | Brass             |
| FINISH                | Brushed Nickel    |
| HEIGHT                | 12-3/8"           |
| SPOUT HEIGHT          | 10-7/8"           |
| SPOUT REACH           | 10-1/16"          |
| FLOW RATE             | 2.0 GPM           |
| HOT COLD INDICATORS   | No                |
| DECK PLATE INCLUDED   | No                |
| COMPATIBLE VALVE TYPE | Ceramic Cartridge |
| HANDLE STYLE          | Single Lever      |
| NUMBER OF HANDLES     | One               |
| HOSE LENGHT           | 27-9/16"          |
| FAUCET HOLES          | One               |
| FAUCET HOLE SIZE      | 1-3/8"            |
| INSTALATION TYPE      | Deck Mounted      |
|                       |                   |
| SPOUT SWIVEL          | Yes               |