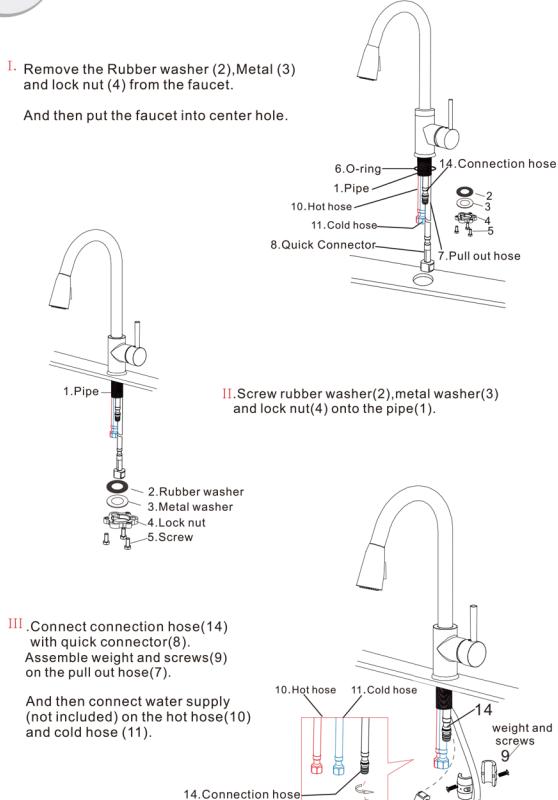

For parts or sale requirements please contact our customer service department:

1888 685 8236

7.Pull out hose

8. Quick connector