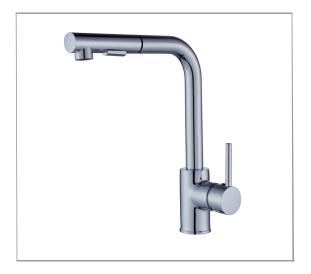

## KITCHEN FAUCET **DAX-8213-BN**

| MODEL                 | DAX-8213-BN       |
|-----------------------|-------------------|
| MATERIAL              | Brass             |
| FINISH                | Brushed Nickel    |
| HEIGHT                | 12-3/8"           |
| SPOUT HEIGHT          | 10-7/8"           |
| SPOUT REACH           | 10-1/16"          |
| FLOW RATE             | 2.0 GPM           |
| HOT COLD INDICATORS   | No                |
| DECK PLATE INCLUDED   | No                |
| COMPATIBLE VALVE TYPE | Ceramic Cartridge |
| HANDLE STYLE          | Single Lever      |
| NUMBER OF HANDLES     | One               |
| HOSE LENGHT           | 27-9/16"          |
| FAUCET HOLES          | One               |
| FAUCET HOLE SIZE      | 1-3/8"            |
| INSTALATION TYPE      | Deck Mounted      |
|                       |                   |
| SPOUT SWIVEL          | Yes               |